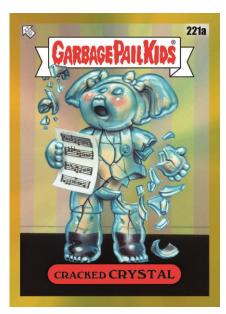

## **Base Set Parallels**

- Refractor Parallel 1:3 Packs
- Atomic Refractor 3 per box VALUE BOX EXCLUSIVE!
- Green Refractor Parallel --#'d to 299
- Green Wave Refractor Parallel --#'d to 299
- Yellow Refractor Parallel --#'d to 275
- Yellow Wave Refractor Parallel --#'d to 275
- Purple Refractor Parallel --#'d to 250
- Purple Wave Refractor Parallel --#'d to 250
- Prism Refractor Parallel --#'d to 199
- Aqua Prism Refractor Parallel --#'d to 199
- X-Fractor Refractor Parallel --#'d to 150
- Black Refractor --#'d to 99 VALUE BOX EXCLUSIVE!
- Gold Refractor --#'d to 50 VALUE BOX EXCLUSIVE!
- Rose Gold Refractor Parallel --#'d to 25
- SuperFractor Parallel --#'d 1 of 1
- Printing Plates --#'d 1 of 1

Base

Base - Superfractor