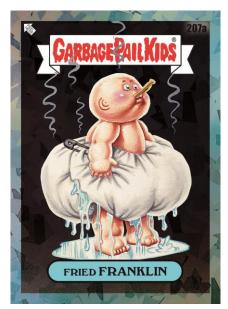

The always classic GPK Original Series 6 set gets a fresh coat of chrome with the release of 2023 Garbage Pail Kids Chrome.

Collect the entire 100 card Base Set consisting of Original Series 6 art, as well as all new artwork of classic Garbage Pail Kids characters!

Base - Atomic Refractor

Look for Rare Artist
Autograph Cards, C Name
Variations, and Exclusive
Parallels!

Base – Gold Refractor

**Available August 2023!** 

100 Base Set cards consisting of A & B-name gags from the GPK Original Series 5 set, as well as all new A & B-name artwork featuring classic GPK characters! Also look out for all-new comic strip art on the card backs as illustrated by Brent Engstrom!