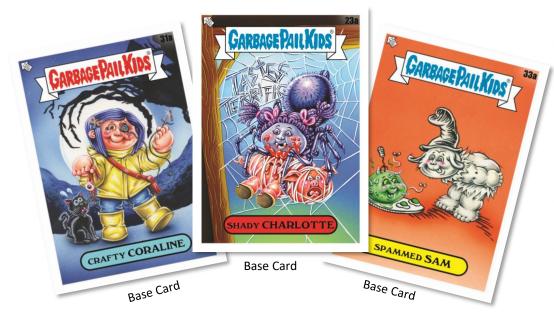

#### **BASE + INSERT STICKER CARDS**

200 All-new Literary-Themed Base Sticker Cards, including 100 a & b name characters.

Base Card

Base Card

Authors of Their Own Misfortune

Wacky Package Prose