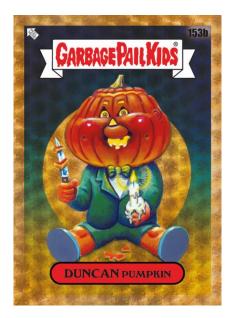

## Base Set - Artist Autograph Parallels - #'d to 50

Look for these rare on-card artist autographs from original GPK artists Tom Bunk and David Burke!

**Base Card** 

Base Card – Aqua Prism Refractor Parallel