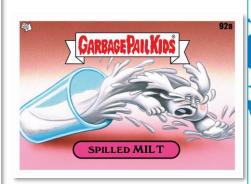

#### **Base + Insert Cards**

200 Food-Themed Base Sticker Cards with 100 A & B names featuring all-new art!