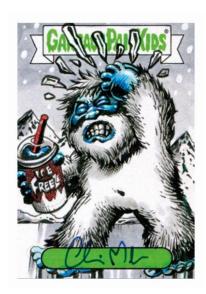

Fool's Gold: #'d to 50

Printing Plates: #'d 1-of-1

TOWN THE PARTY OF

**Artist Autographs: On-Card Signatures** 

#### **Sketch Cards**

- Sketch Cards [Retail & Display Box Only]
- Loaded Puzzle Sketch Card: 4-card sketch card puzzle [Value Box Bonus Pack Only]
- Panoramic Sketch Card: 2-paneled sketch card [Value Box Only]