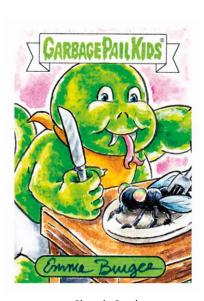

Fool's Gold: #'d to 50

Printing Plates: #'d 1-of-1

TOWN THE PARTY OF

**Artist Autographs: On-Card Signatures** 

#### **Sketch Cards**

- Sketch Cards [Retail & Display Box Only]
- Loaded Puzzle Sketch Card: 4-card sketch card puzzle [Value Box Bonus Pack Only]
- Panoramic Sketch Card: 2-paneled sketch card [Value Box Only]