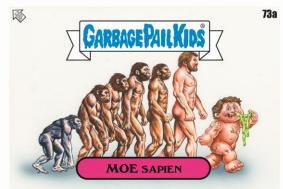

Available in stores September 2020

Base Card

Base Card

# **BASE & INSERT STICKER CARDS**

200 base sticker cards broken down into 5 themes, with 100 A & B names featuring all-new art!

**Themes include:** All Grown Up, 35 Years of GPK, Snot Another Anniversary, 135<sup>th</sup> Anniversary Flash Forward, and Battle of the Decades