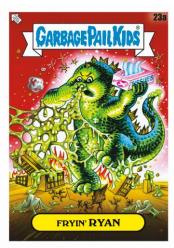

# **BASE & INSERT STICKER CARDS**

200 base sticker cards broken down into 5 themes, with 100 A & B names featuring all-new art!

**Themes include:** All Grown Up, 35 Years of GPK, Snot Another Anniversary, 135<sup>th</sup> Anniversary Flash Forward, and Battle of the Decades

### **Base Sticker Parallels:**

Booger Green: 1 per pack (RETAIL & HOBBY DISPLAY BOX ONLY)

Bruised Black: 1 per pack (HOBBY COLLECTOR BOX ONLY)

Spit Blue: #'d to 99 (HOBBY DISPLAY BOX ONLY)

Bloody Nose Red: #'d to 75 (HOBBY COLLECTOR BOX ONLY)