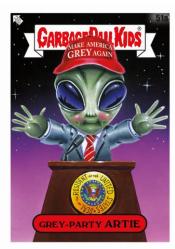

# **BASE & INSERT STICKER CARDS**

200 base sticker cards broken down into 5 themes, with 100 A & B names featuring all-new art!

**Themes include:** All Grown Up, 35 Years of GPK, Snot Another Anniversary, 135<sup>th</sup> Anniversary Flash Forward, and Battle of the Decades

### **Base Sticker Parallels:**

Booger Green: 1 per pack (RETAIL & HOBBY DISPLAY BOX ONLY)

Bruised Black: 1 per pack (HOBBY COLLECTOR BOX ONLY)

Spit Blue: #'d to 99 (HOBBY DISPLAY BOX ONLY)

Bloody Nose Red: #'d to 75 (HOBBY COLLECTOR BOX ONLY)