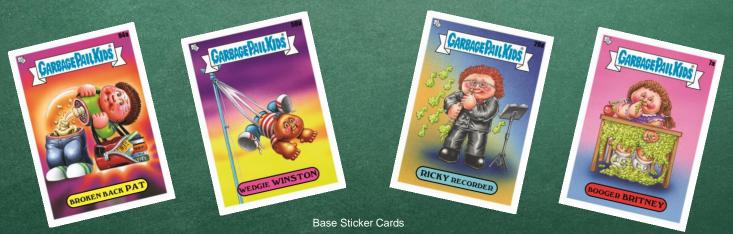

# LATE TO SCHOOL

200 School-Themed Base Sticker Cards with 100 A & B names featuring all-new art!