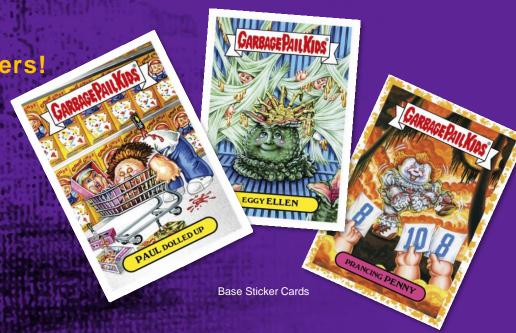

# GARBAGE PAIL KIDS®

### REVENGE OF "OH, THE HORROR-IBLE!"

"OH, THE HORROR-IBLE" IS BACK, FEATURING ALL-NEW ART PARODYING CLASSIC AND CURRENT MONSTERS, HORROR FILMS, & MORE!

Brand-New Artwork & Characters!

- Sketch Cards!
  - Relic Cards!
- Artist Autographs!



**IN STORES SEPTEMBER 2019** 

#### **Base and Inserts**



### 200 Themed Base Sticker Cards with 100 A & B names featuring all-new art!

#### Parallels:

- Blood Splatter Green: 1 per pack. Retail & Display Box Only
- · Blood Splatter Purple: 1 per pack. Fat Pack EA HH Only
- Blood Splatter Yellow: 1:4 packs. Display Box Only
- Blood Splatter Gold: #'d to 50
- Printing Plates: #'d 1-of-1
- · Artist Autograph Cards: On-card autographs.

#### **INSERTS**

- Trick Or Treats: Halloween candy inspired GPKs! Display Box Only
- NEW! GPK Horror Victims: GPK characters meeting their untimely end. Value Box Only



#### **Sketch Cards**

## GARBAGE PAIL KIDS®



Panoramic Sketch Card

- Standard Sketch Cards: Retail & Display Box Only
- Loaded Puzzle Sketch Cards: Value Box Only
- Panoramic Sket