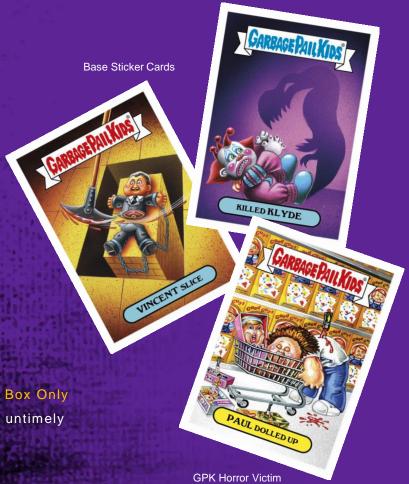

#### **INSERTS**

- Trick Or Treats: Halloween candy inspired GPKs! Display Box Only
- NEW! GPK Horror Victims: GPK characters meeting their untimely end. Value Box Only