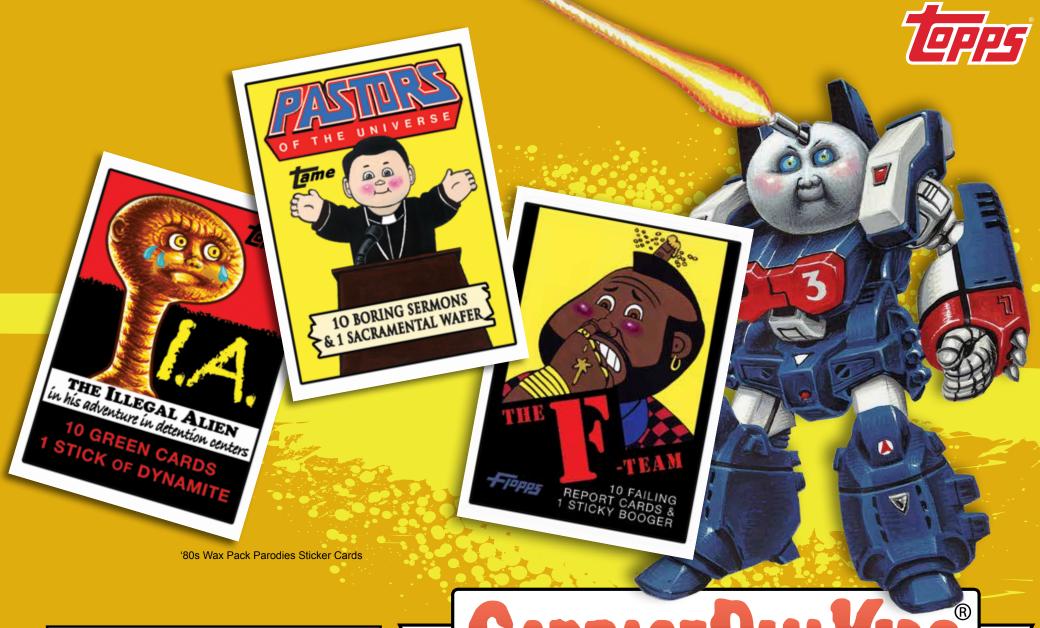

## **INSERT STICKERS**

**'80S WAX PACK PARODIES** – New Wacky Packages-styled classic Topps wrap parodies, featuring GPK characters! Hobby Collector Only

STICKER CARDS

Solicitation subject to change Final odds/artists subject to actual production runs.