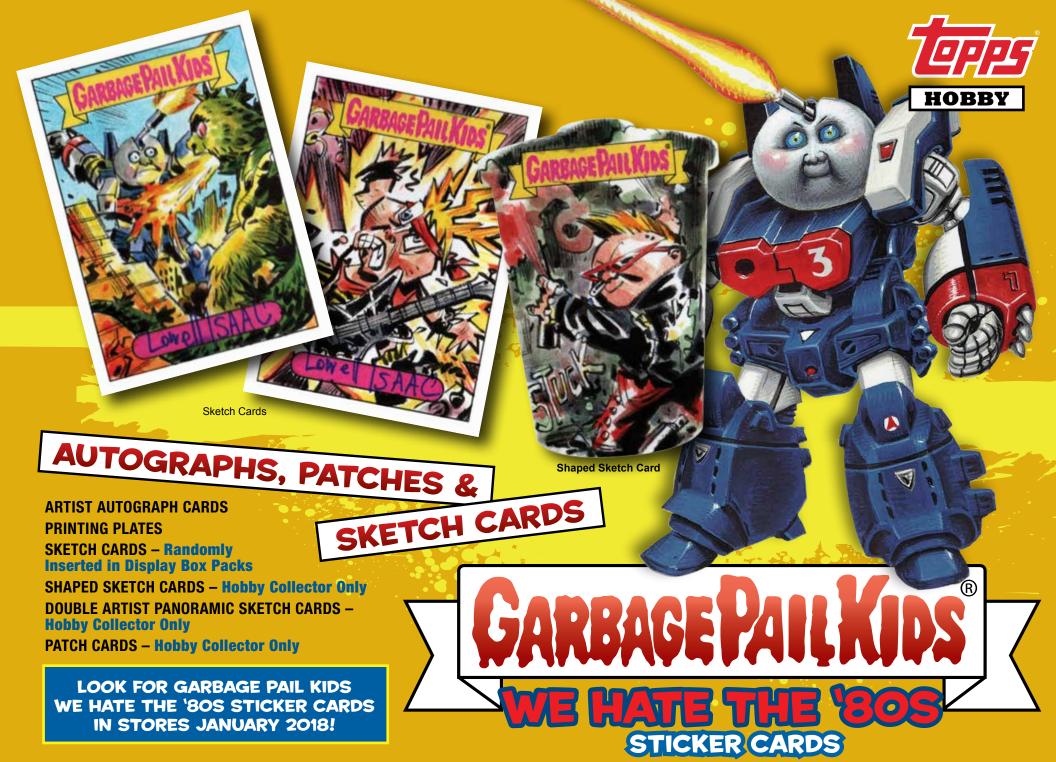

## **INSERT STICKERS**

**'80S WAX PACK PARODIES** – New Wacky Packages-styled classic Topps wrap parodies, featuring GPK characters! Hobby Collector Only

STICKER CARDS

Solicitation subject to change Final odds/artists subject to actual production runs.