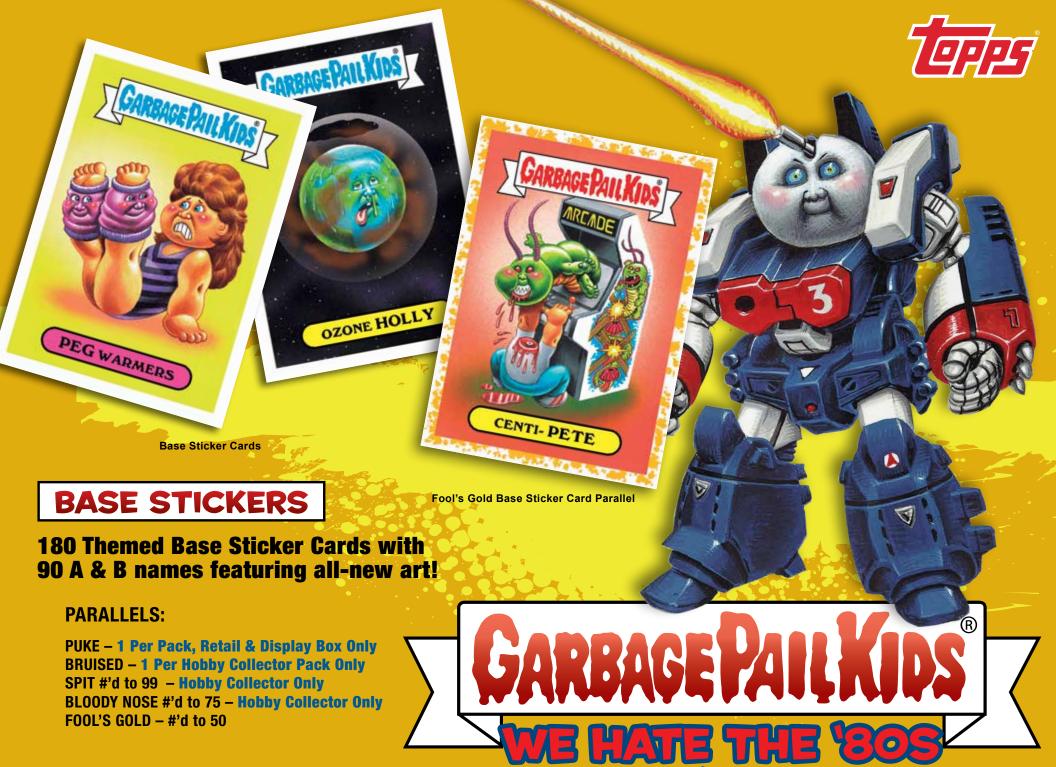

video games, fashion & more, broken down into genre-specific subsets.

STICKER CARDS