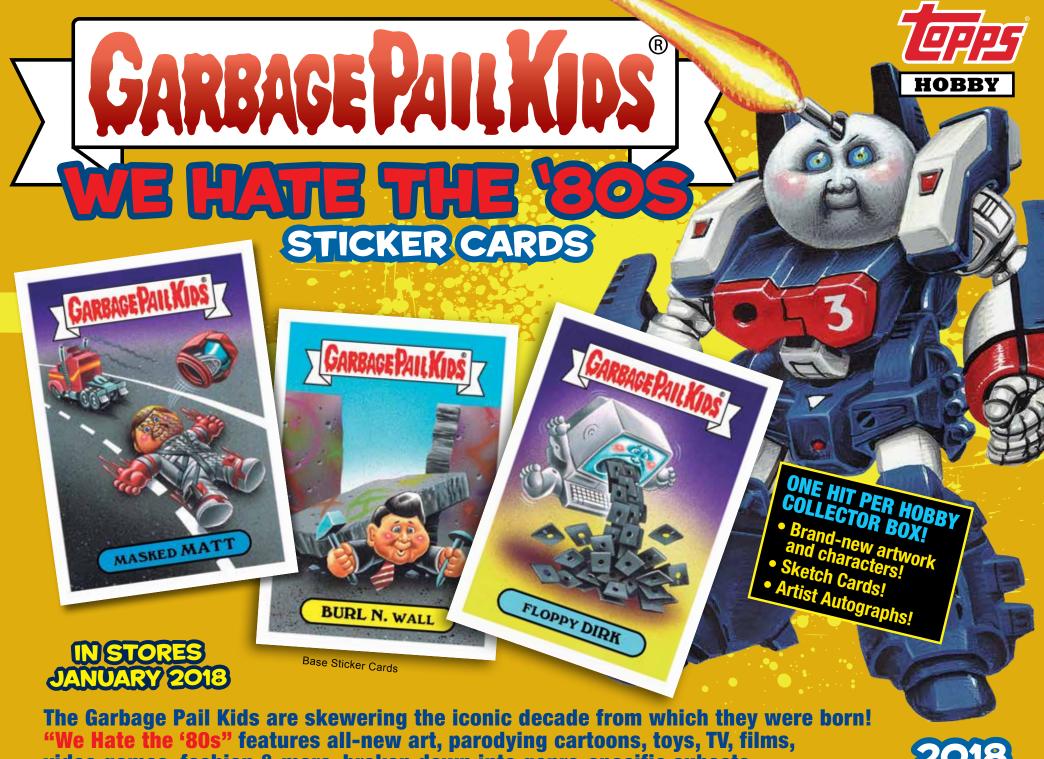

video games, fashion & more, broken down into genre-specific subsets.

STICKER CARDS